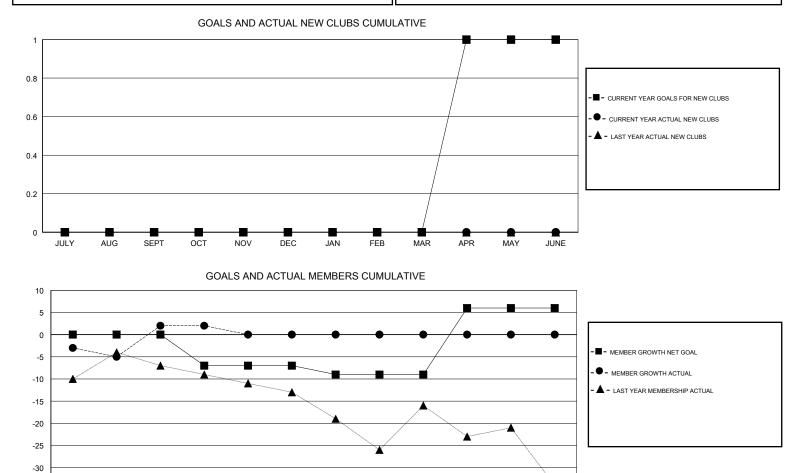

### GMT CA

| Clubs<br>RESULTS FOR 2018-2019 |   |   |   | Members<br>RESULTS FOR 2018-2019 |    |    |   |
|--------------------------------|---|---|---|----------------------------------|----|----|---|
|                                |   |   |   |                                  |    |    |   |
| JULY/AUG/SEPT                  | 0 | 0 | 0 | JULY/AUG/SEPT                    | 0  | 10 | 7 |
| OCT/NOV/DEC                    | 0 | 0 | 0 | OCT/NOV/DEC                      | -7 | 7  | 7 |
| JAN/FEB/MAR                    | 0 | 0 | 0 | JAN/FEB/MAR                      | -2 | 0  | 0 |
| APR/MAY/JUNE                   | 1 | 0 | 0 | APR/MAY/JUNE                     | 15 | 0  | 0 |

-35 JULY AUG SEPT OCT NOV DEC JAN FEB MAR APR MAY JUNE

| DROPPED CLUBS: 0 | 6 CLUBS OF 30 ADDED 1 OR MORE<br>NEW MEMBERS | GENDER DISTRIBUTION<br>MALE 559 (71.57%)<br>FEMALE 222 (28.43%) |  |
|------------------|----------------------------------------------|-----------------------------------------------------------------|--|
| DROPPED MEMBERS  |                                              | Women Percentage Fiscal Year Goal: 30%                          |  |
| DECEASED 3       | CLICK HERE FOR CUMULATIVE                    | TOTAL FAMILY UNIT MEMBERS                                       |  |
| CLUB CANCELLED 0 | MEMBERSHIP DATA                              |                                                                 |  |
| OTHER 11         | _                                            | FAMILY MEMBERS PAYING HALF<br>DUES                              |  |
| TOTAL 14         |                                              |                                                                 |  |